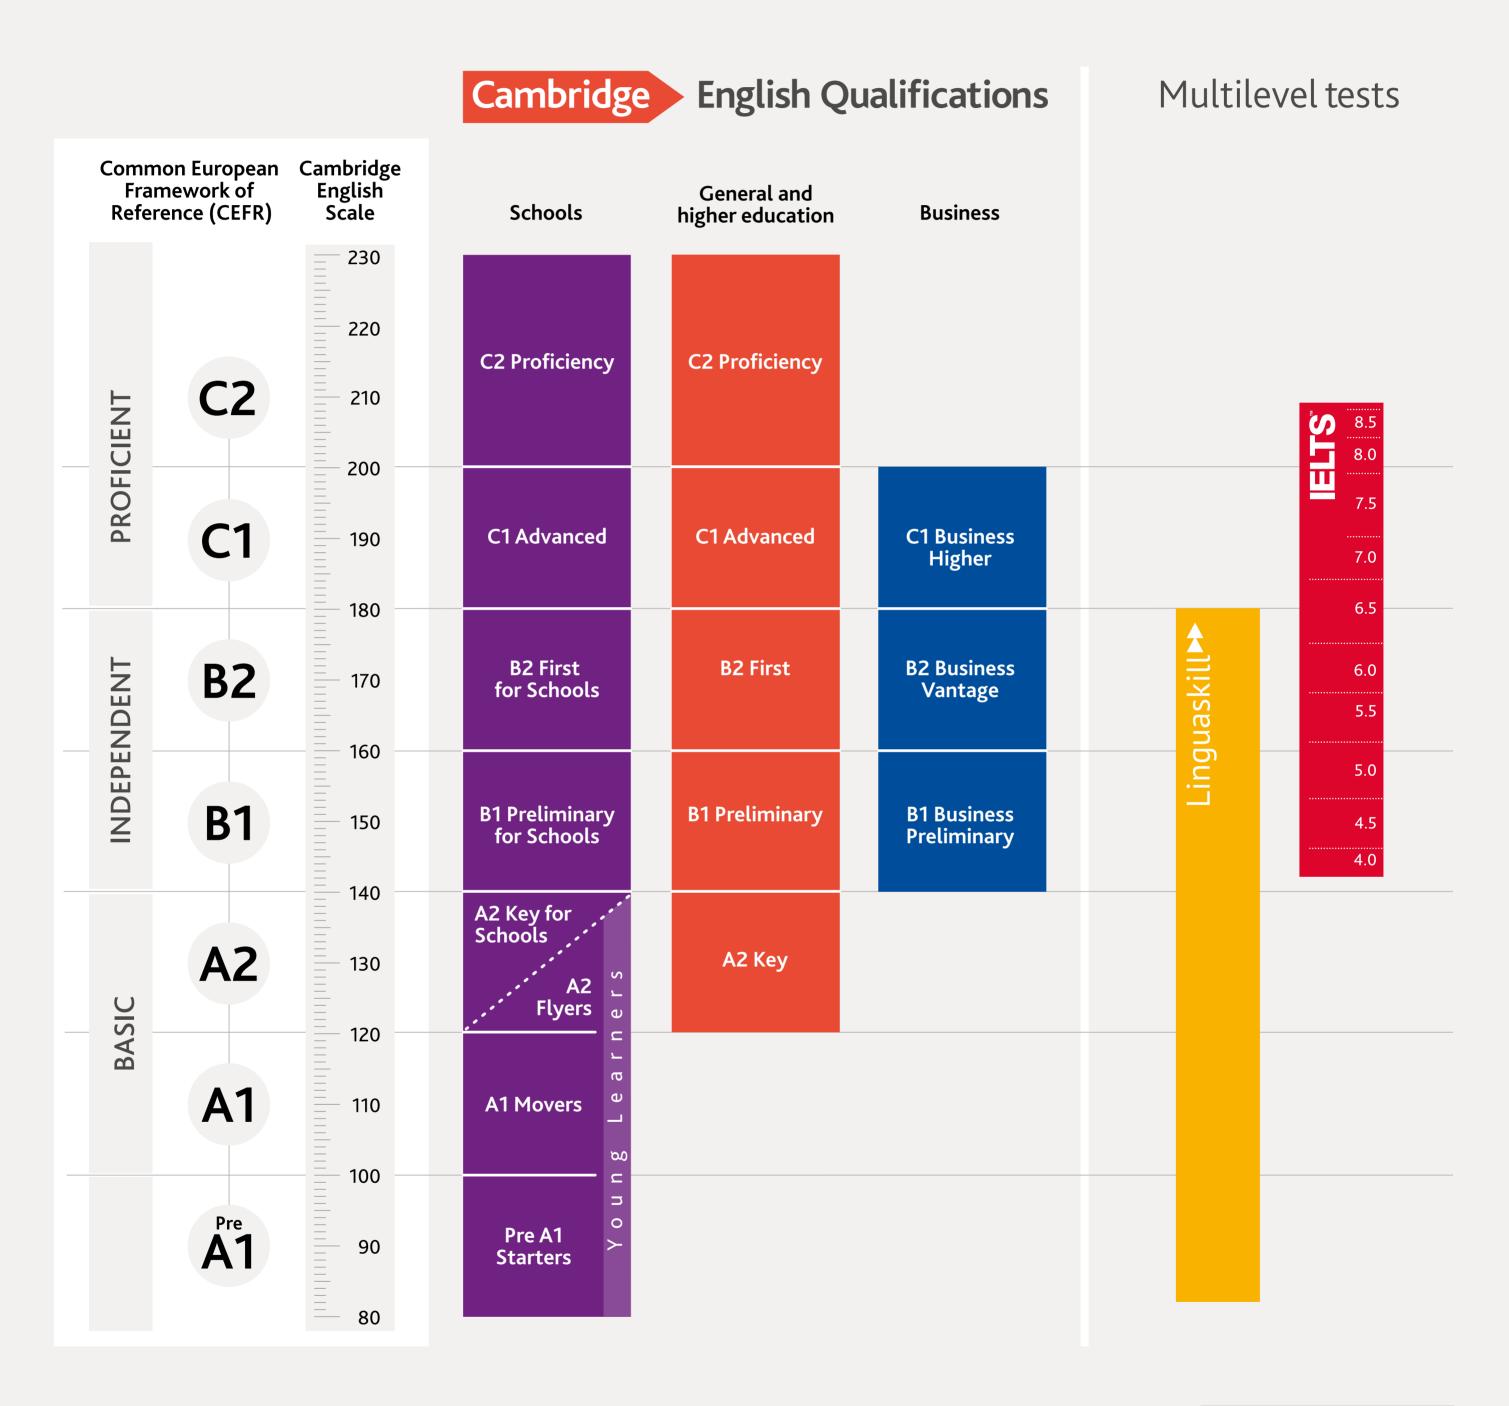

## Our qualifications and tests

Cambridge English Qualifications provide reliable assessment at the CEFR\* levels above and below the target level. These exams are also reported on the Cambridge English Scale, which provides more detailed information on achievement. Our qualifications for young learners – Pre A1 Starters, A1 Movers and A2 Flyers – report achievement at the target level and the one below.

cambridgeenglish.org/qualifications cambridgeenglish.org/cambridgeenglishscale

- cambridgeenglish.org
- f /cambridgeenglish
- /cambridgeenglishtv
- **★** /cambridgeeng
- (c) /cambridgeenglish